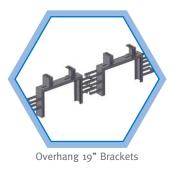

## Customization and Enclosure "fave it your Way"

Syntax Customization works and Enclosures ensures full flexibility to be provided for various requirements. Ability to cater to IP rated outdoor usage, ability to integrate fan units/modules and louvers for maximum ventilation, ability to accommodate removable mounting plates and gland plates, ability to dispense with different materials ranging from aluminum to electro-galvanized steel to stainless steel, and many others, customized enclosures grant an answer to all stringent prerequisite from different industries.

\*Please contact our sales for further requirements.



LCD Stand (Stand-alone)



19" Computer Table



DC Caging System









Display Stand





Locker System







with Lourve

## **Outdoor Enclosure - Small System**





64